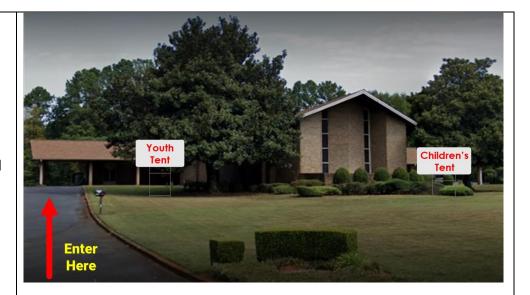

## **INSTRUCTIONS**

- Gates will open at 9:30 a.m.
- All vehicles must enter the parking lot through the second entrance taking you behind the church. Attendants will be stationed to help you park safely and efficiently on the back and side of the church.
- After parking, walk to the front parking lot where an attendant
  will help you select a space in front of the main stage. We will
  social distance by allowing each family to sit together in every
  other space. In your space you may set up items such as your
  camping chairs, tray tables, small coolers or picnic baskets.
- If you have youth ages 10 to 19, they may proceed to their tent on the lawn where activities also begin at 10:00 a.m. If you have children ages 2 to 9, please escort them to their tent on the lawn as well.