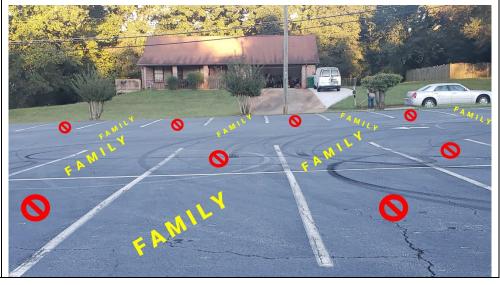

## **INSTRUCTIONS**

- Gates will open at 9:30 a.m.
- All vehicles must enter the parking lot through the second entrance taking you behind the church. Attendants will be stationed to help you park safely and efficiently on the back and side of the church.
- After parking, walk to the front parking lot where an attendant
  will help you select a space in front of the main stage. We will
  social distance by allowing each family to sit together in every
  other space. In your space you may set up items such as your
  camping chairs, tray tables, small coolers or picnic baskets.
- If you have youth ages 10 to 19, they may proceed to their tent on the lawn where activities also begin at 10:00 a.m. If you have children ages 2 to 9, please escort them to their tent on the lawn as well.